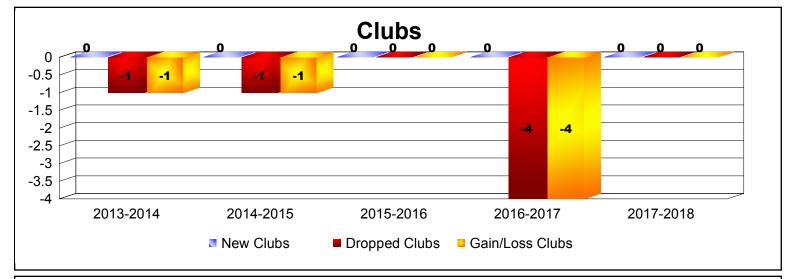

District 101 N As of June 2018 Cumulative

| Year      | New<br>Clubs | Dropped<br>Clubs | Gain/<br>Loss<br>Clubs | New<br>Members | Charter<br>Members | Reinstate<br>Members | Transfer<br>Members | Total<br>Member<br>Added | Total<br>Members<br>Dropped | Gain/<br>Loss<br>Members |
|-----------|--------------|------------------|------------------------|----------------|--------------------|----------------------|---------------------|--------------------------|-----------------------------|--------------------------|
| 2013-2014 | 0            | -1               | -1                     | 35             | 0                  | 1                    | 0                   | 36                       | -57                         | -21                      |
| 2014-2015 | 0            | -1               | -1                     | 39             | 0                  | 1                    | 0                   | 40                       | -55                         | -15                      |
| 2015-2016 | 0            | 0                | 0                      | 31             | 0                  | 3                    | 0                   | 34                       | -90                         | -56                      |
| 2016-2017 | 0            | -4               | -4                     | 32             | 0                  | 1                    | 2                   | 35                       | -72                         | -37                      |
| 2017-2018 | 0            | 0                | 0                      | 25             | 0                  | 0                    | 0                   | 25                       | -70                         | -45                      |
| Average   | 0            | -1               | -1                     | 32             | 0                  | 1                    | 0                   | 34                       | -69                         | -35                      |