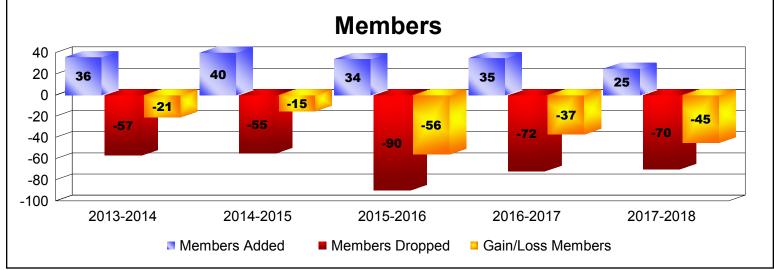

District 101 N As of June 2018 Cumulative

| Year      | New<br>Clubs | Dropped<br>Clubs | Gain/<br>Loss<br>Clubs | New<br>Members | Charter<br>Members | Reinstate<br>Members | Transfer<br>Members | Total<br>Member<br>Added | Total<br>Members<br>Dropped | Gain/<br>Loss<br>Members |
|-----------|--------------|------------------|------------------------|----------------|--------------------|----------------------|---------------------|--------------------------|-----------------------------|--------------------------|
| 2013-2014 | 0            | -1               | -1                     | 35             | 0                  | 1                    | 0                   | 36                       | -57                         | -21                      |
| 2014-2015 | 0            | -1               | -1                     | 39             | 0                  | 1                    | 0                   | 40                       | -55                         | -15                      |
| 2015-2016 | 0            | 0                | 0                      | 31             | 0                  | 3                    | 0                   | 34                       | -90                         | -56                      |
| 2016-2017 | 0            | -4               | -4                     | 32             | 0                  | 1                    | 2                   | 35                       | -72                         | -37                      |
| 2017-2018 | 0            | 0                | 0                      | 25             | 0                  | 0                    | 0                   | 25                       | -70                         | -45                      |
| Average   | 0            | -1               | -1                     | 32             | 0                  | 1                    | 0                   | 34                       | -69                         | -35                      |